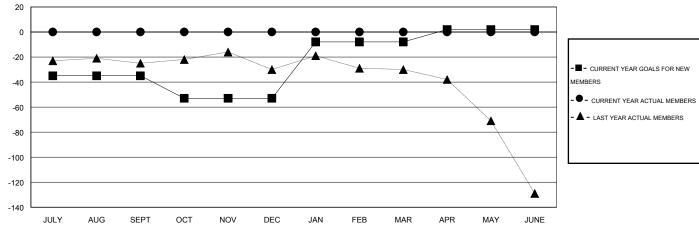

## GOALS AND ACTUAL MEMBERS CUMULATIVE

| DROPPED CLUBS: 0 |   | 0 CLUBS OF 0 ADDED 1 OR MORE NEW<br>MEMBERS | GENDER DISTRIBUTION  MALE 0 (100.00%) |   |
|------------------|---|---------------------------------------------|---------------------------------------|---|
| DROPPED MEMBERS  |   |                                             | FEMALE 0 (100.00%)                    |   |
| DECEASED         | 0 | CLICK HERE FOR HEALTH                       | FAMILY UNIT MEMBERS                   | 0 |
| CLUB CANCELLED   | 0 | ASSESSMENT DATA                             | HEAD OF HOUSEHOLD                     | 0 |
| OTHER            | 0 |                                             | HEAD OF HOUSEHOLD                     | • |
| TOTAL            | 0 |                                             | NON-HEAD OF HOUSEHOLD                 | 0 |